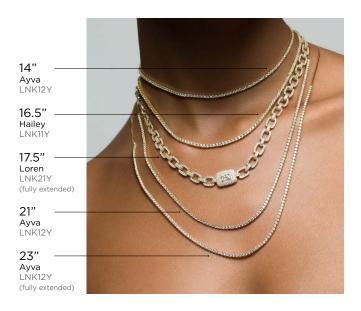

r><b>8</b><br>18.1 mm |            | SIZE<br><b>8.5</b><br>18.6 mm |                             | SIZE<br><b>9</b><br>19 mm |              | SIZE<br>9.5<br>19.4 mm | SIZE<br>10<br>19.8 mm       | 1                      |  |                             |                        |  |

<sup>\*</sup>This chart is a general size guide. Please read the details section of each individual product's description for additional sizing information.

#### **BRACELETS**

|       | S               | М             | L               | XL          |  |
|-------|-----------------|---------------|-----------------|-------------|--|
| Women | 6.5"<br>16.5 cm | 7"<br>17.8 cm | 7.5"<br>19 cm   | 8"<br>20 cm |  |
| Men   | 7.5"<br>19 cm   | 8"<br>20 cm   | 8.5"<br>21.6 cm | X           |  |



### **NECKLACES**