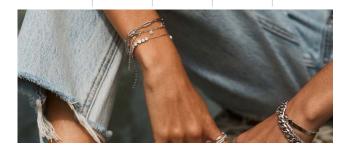

#### **BRACELETS**

|       | S               | М             | L               | XL          |  |
|-------|-----------------|---------------|-----------------|-------------|--|
| Women | 6.5"<br>16.5 cm | 7"<br>17.8 cm | 7.5"<br>19 cm   | 8"<br>20 cm |  |
| Men   | 7.5"<br>19 cm   | 8"<br>20 cm   | 8.5"<br>21.6 cm | X           |  |