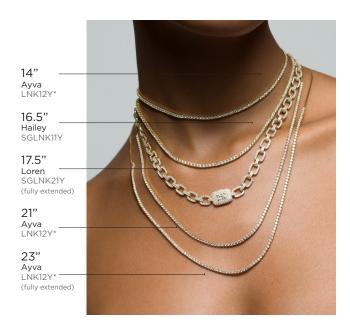

-------------|------------------------|--|
|  |                    | sizi<br>8<br>18.1 n |                      | SIZE<br>8.5<br>18.6 m | 5 | SIZE<br>9<br>19 mm   | 9.5<br>19.4 mm | 10<br>19.8 m         |               |   |                             |                        |  |

<sup>\*</sup>This chart is a general size guide. Please read the details section of each individual product's description for additional sizing information.

#### **BRACELETS**

|       | S               | М             | L               | XL          |  |
|-------|-----------------|---------------|-----------------|-------------|--|
| Women | 6.5"<br>16.5 cm | 7"<br>17.8 cm | 7.5"<br>19 cm   | 8"<br>20 cm |  |
| Men   | 7.5"<br>19 cm   | 8"<br>20 cm   | 8.5"<br>21.6 cm | X           |  |



### **NECKLACES**