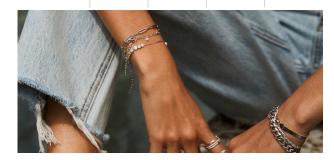

#### **BRACELETS**

|       | S               | М             | L               | XL          |  |
|-------|-----------------|---------------|-----------------|-------------|--|
| Women | 6.5"<br>16.5 cm | 7"<br>17.8 cm | 7.5"<br>19 cm   | 8"<br>20 cm |  |
| Men   | 7.5"<br>19 cm   | 8"<br>20 cm   | 8.5"<br>21.6 cm | X           |  |